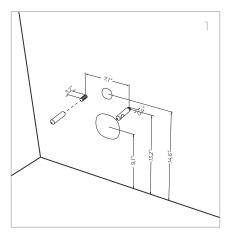

#### **INSTALLATION MEASUREMENTS**

- 1. Set up as shown in the assembly guide
- ATTENTION: insert the diverter with down hole

2. Insert the fixing screws as shown in the picture (Fixing pin oriented toward the installation holes of seat cover)