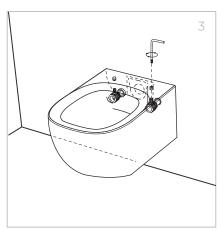

ET FRESCO WALL-HUNG WC NORIM

# Mariolli



# HINTEX

Tel: +1 (844) 404-0440 Email: info@hintex.com Website: www.hintex.com

## FRESCO WALL-HUNG WC NORIM

20,5"x13,4"x14"



### **IMPORTANT**

It is highly recommended to set the in wall cistern at 135,3 oz, since a greater water flow rate and the excessive pressure in general can cause problems of splashing, in case solvable by installing the supplied water pressure reducer (detail A). We kindly suggest not to use this wc with low installation cisterns not able to grant a stable performance.



#### **INSTALLATION MEASUREMENTS**

- 1. Set up as shown in the assembly guide
- ATTENTION: insert the diverter with down hole



2. Insert the fixing screws as shown in the picture (Fixing pin oriented toward the installation holes of seat cover)



3. Tighten the pin inserting the key in the installation holes of seat cover

#### CLEARING ADVISE:

To clean our products we suggest widely available detergnets specificially designed to clean ceramic surfaces.

Do not use products which have not been tested and have not been recommended to use on ceramics, such as acids, corrosive and abrasive products. These will likely damage the ceramic.

It is good practice to dry the ceramic parts after having washed them in order to avoid the development of unsightly limestone deposits. Such deposits are likely if the ceramic is not properly cleaned and maintained.