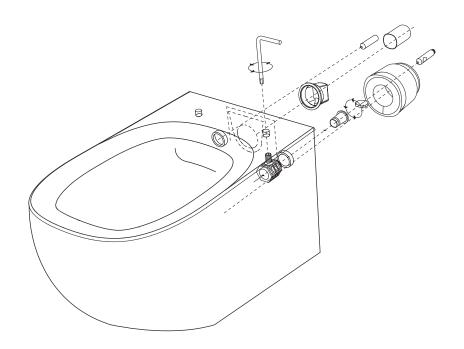

# INSTALLATION INSTRUCTION | TOILET FRESCO WALL-HUNG WC NORIM

## FRESCO WALL-HUNG WC NORIM

20,5"x13,4"x14"