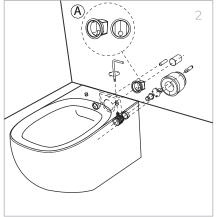

### **IMPORTANT**

It is highly recommended to set the in wall cistern at 135,3 oz, since a greater water flow rate and the excessive pressure in general can cause problems of splashing, in case solvable by installing the supplied water pressure reducer (detail A). We kindly suggest not to use this wc with low installation cisterns not able to grant a stable performance.

#### **INSTALLATION MEASUREMENTS**

- 1. Set up as shown in the assembly guide
- ATTENTION: insert the diverter with down hole

2. Insert the fixing screws as shown in the picture (Fixing pin oriented toward the installation holes of seat cover)